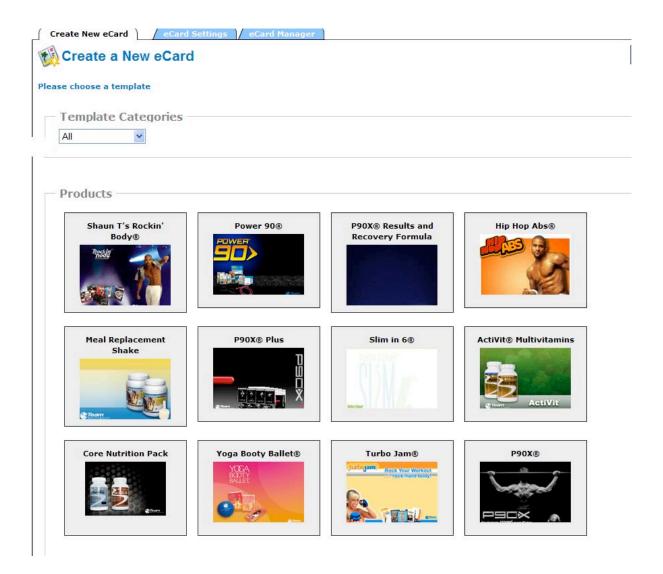

#### **Ecard Creator**

You can create your own ecards to send to Coaches, customers and leads. We've provided you with pre-designed templates that you can customize with your event and contact information.

Simply follow the steps after selecting the card you want. You can review the card before you send it to make sure there are no spelling errors.

Use the **eCard Manager** tab to view the cards you've sent and monitor viewership.