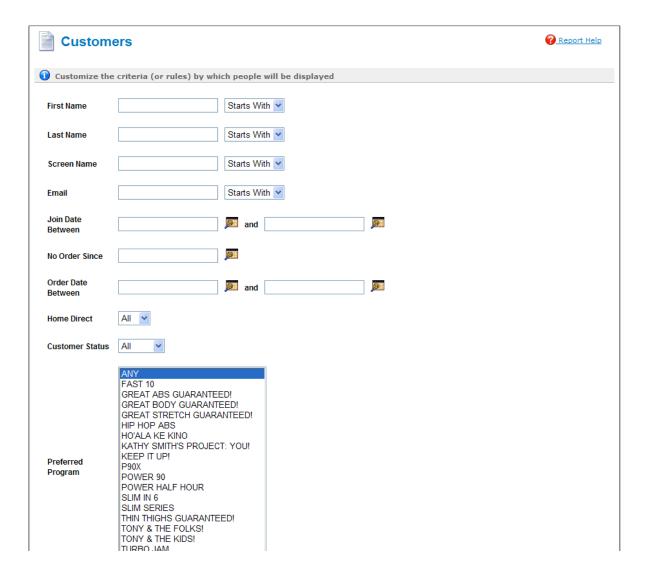

#### Browse or search customers

The Advanced Customer Search helps you target information about your customers so you can manage them more easily. Fill in the various criteria and Show the Report. Find out how many customers have purchased P90X or how many live within 50 miles from your house or how many customers have not ordered in the last 90 days, etc.

Have fun with reports creation and save reports for future use.