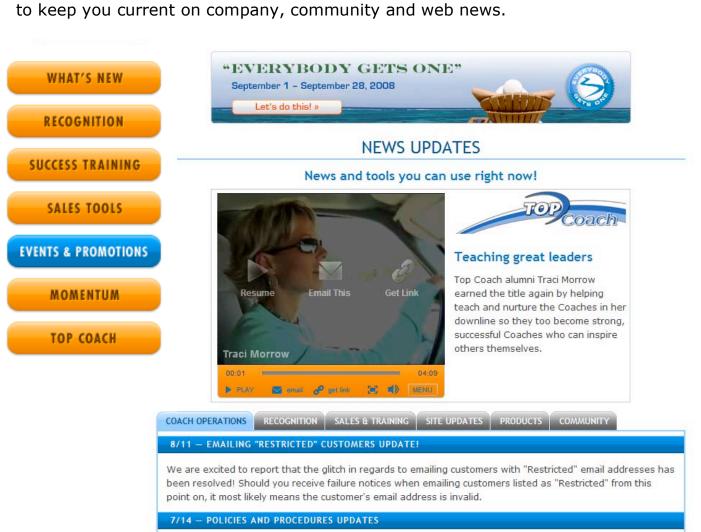

#### Read all about it!

Coach News and training is where you will find all the latest news stories that affect you and your business. On the left side of the page you will see big orange buttons that contain various videos, audio files and important documents to print. Check out the Recognition tab to see who is rising in the ranks and building the most success links!

The Top Coach tab keeps you up-to-date with the latest contest info and leader-board standings. The six News tabs below contain short easy-to-read news blurbs to keep you current on company, community and web news.