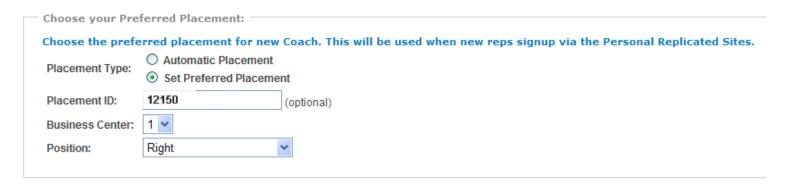

#### Optimize growth

You can take advantage of **Preferred Placement** to optimize your earnings. You can set the placement of all new Coaches that sign up from your Website to be placed in a certain spot in your organization.

Select **Automatic Placement** and the system will automatically place new Coaches in the first open spot in your weakest leg.

Select **Preferred Placement** and you decide if news Coaches come in your left leg, right leg, first available position or weakest postion. You can change this setting as often as you like.