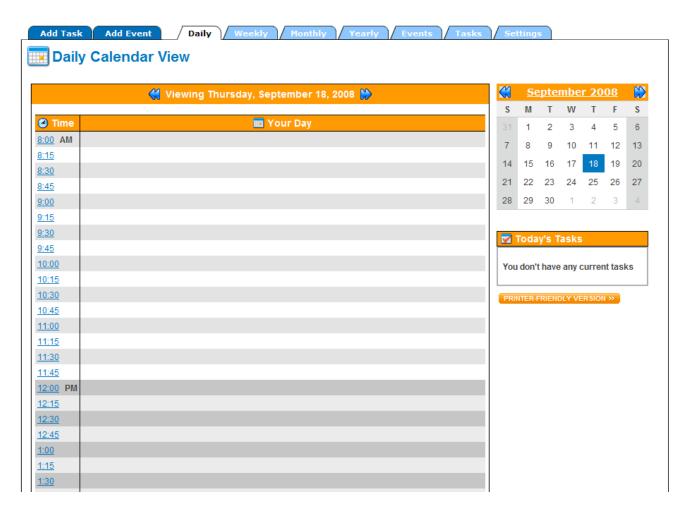

#### Calendar

Use the Online Calendar to schedule your appointments (events), tasks and events. Anything you put in the calendar will pop up on your alerts on the home page when it is time to act on them.

You can view your calendar by day, week, month and year. You can use the Settings tab to set your calendar view. Use this calendar to remind you of business events and personal activities.