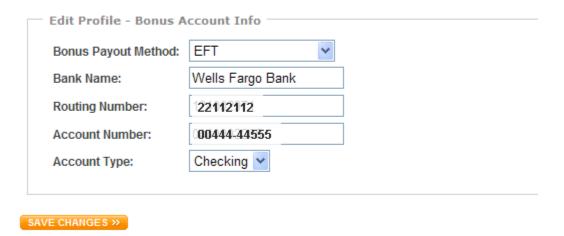

#### **EFT Management**

Electronic Funds Transfer is another way of saying direct deposit. Complete the information with your bank name and account number and your bonus check will automatically be deposited in your checking or savings account each week. This saves a lot of paper and postage since you won't be receiving a paper check each week. You will also save money by selecting EFT since \$2.50 is debited from your account each week to pay for the processing! Go ahead, save a tree...Go EFT!