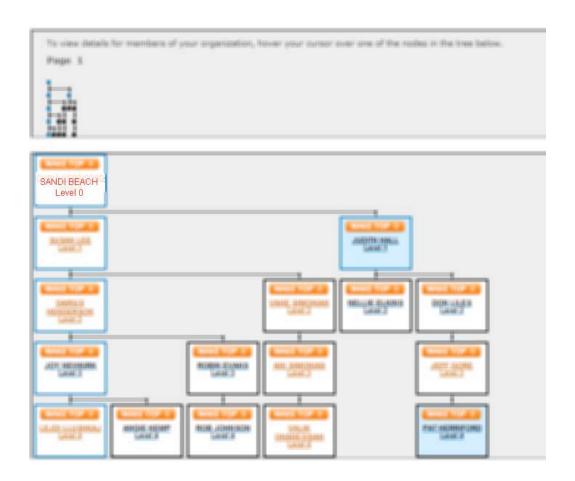

#### Grow your organization

You can view your organization in a list form or graphical view. These views make it simple to manage and balance the growth of your organization. Coaches shown in the graphical view are identified as active or inactive and having their own downline. This is a quick view of your team which can help you make placement decisions and mentoring choices.