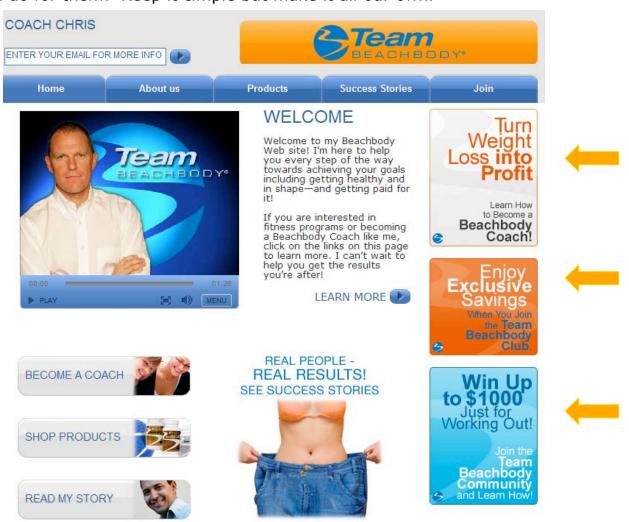

#### My Website

You can personalize your Coach Website by choosing various marketing designs that reflect the site you want your guests to see. You must be in the edit mode to make changes to your site.

Your Coach Website address is:

#### www.beachbodycoach.com/<your screen name>

Your Coach Website is your personal store front for your customers and guests.

This is the best place to let people know who you are, what you do and what you can do for them! Keep it cimple but make it all our own!