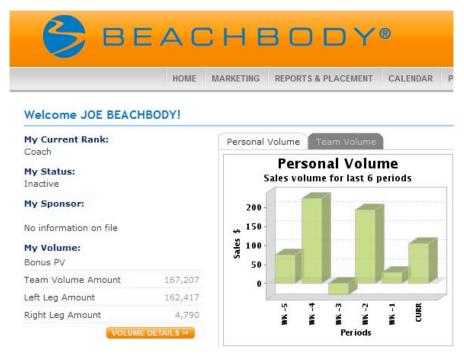

#### Welcome Coach

At the top, left-hand part of the home page, is your personal Coach information. Your current Coach rank and status are calculated from the last bonus period ending last Sunday. Always verify if this information is correct.

Your Sponsor is the Coach that personally sponsored you. This is your upline Coach that you can contact via email. This area will display your Sponsor's full name and their email address.

#### MY VOLUME

#### Your Volume

You can see a snap shot of your personal volume on the home page. The volume is shown numerically and in a graphic so that you can see the current week's volume as well as a 5 week look back.

The orange button that reads VOLUME DETAILS will take you to a more detailed look of your personal volume broken down by week.