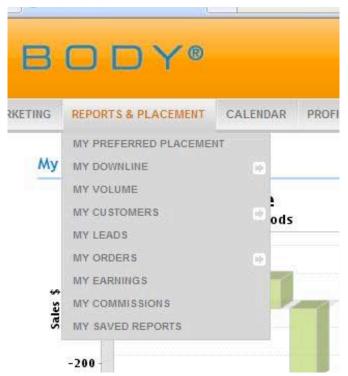

#### Reports & Placement

This page allows you to create reports based on the various criteria you choose. It also lets you choose your preferred placement settings.

#### Optimize growth

You can take advantage of **Preferred Placement** to optimize your earnings. You can set the placement of all new Coaches that sign up from your Website to be placed in a certain spot in your organization.

#### View your orders

My Orders Summary page shows you a summary of the orders both you and your customers have placed.

## View your earnings and commissions

By clicking on **My Earnings** you can view your weekly earnings.

The Commissions page provides you

with a summary of payout information related to your business. Clicking on any commission listing will take you to a new page with a breakdown that shows you which income stream your commissions are coming from.