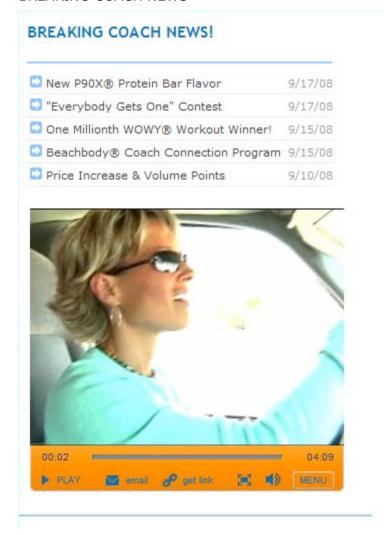

#### BREAKING COACH NEWS

#### **Breaking New**

On the home page, there is a section with 4 news alerts. These are clickable headlines that take you to the News & Training page with larger articles.

The video player showcases Top
Coach interviews, promotions and
company-wide news.

The news headlines and videos are updated frequently so check this home page as often as you can!