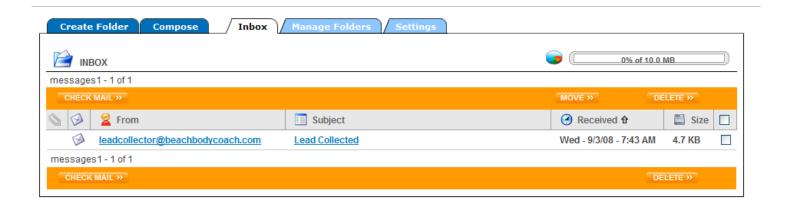

| W You have 0 new leads. | Your new lea   |
|-------------------------|----------------|
| You have 1 new email.   | visited your C |

Your new leads are guests that have visited your Coach website and that have

requested more information about Beachbody products and/or the business opportunity. You can contact these leads and follow up with their interests. New leads will also appear in your email inbox. Your new email report lists the latest emails in your inbox. This alert will reset when you read the email.

#### **Email Account**

This works like a traditional email account with similar functionality to compose emails, create personalized mail folders and manage email defaults. You can use this account to receive personal emails. Your email address is: