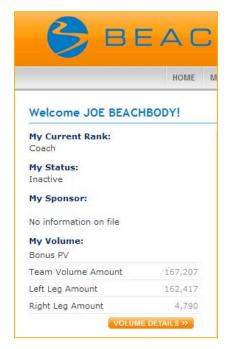

#### Welcome Coach

At the top, left-hand part of the home page, is your personal Coach information. Your current Coach rank and status are calculated from the last bonus period ending last Sunday. Always verify if this information is correct.

#### Your Volume

You can see a snap shot of your personal volume on the home page. The volume is shown numerically and in a graphic so that you can see the current week's volume as well as a 5 week look back.

The orange button that reads VOLUME DETAILS will take you to a more detailed look of your personal volume broken down by week.