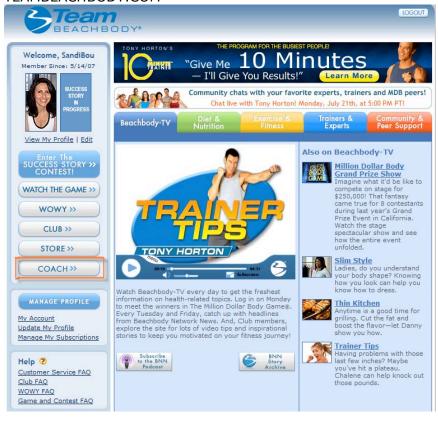

#### Welcome Home!

This is the Home Page of your Online Office. At the top of the page includes six menu items to take you to various business tools.

The top left-hand contains the contact information of your Coach.

#### Welcome Coach

At the top, left-hand part of the home page, is your personal Coach information. Your current Coach rank and status are calculated from the last bonus period ending last Sunday. Always verify if this information is correct.

#### **Breaking New**

On the home page, there is a section with 4 news alerts. These are clickable headlines that take you to the News & Training page with larger articles.

The video player showcases Top
Coach interviews, promotions and
company-wide news.

#### Read all about it!

Coach News and training is where you will find all the latest news stories that affect you and your business. On the left side of the page you will see big orange buttons that contain various videos, audio files and important documents to print. Check out the Recognition tab to see who is rising in the ranks and building the most success links!

The Top Coach tab keeps you up-to-date with the latest contest info and leader-board standings. The six News tabs below contain short easy-to-read news blurbs to keep you current on company, community and web news.