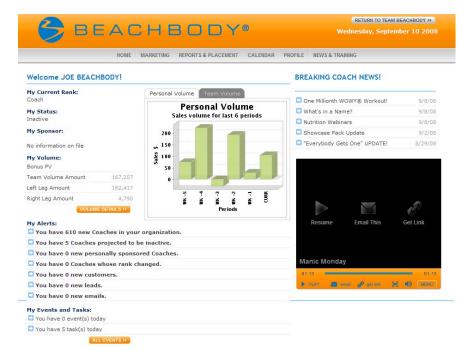

#### Welcome Coach

At the top, left-hand part of the home page, is your personal Coach information. Your current Coach rank and status are calculated from the last bonus period ending last Sunday. Always verify if this information is correct.

Your Sponsor is the Coach that personally sponsored you. This is your upline Coach that you can contact via email. This area will display your Sponsor's full name and their email address.

# My Alerts: You have 120 new Coaches in your organization. You have 11 Coaches projected to be inactive. You have 1 Coach whose rank changed. You have 6 new customers. You have 0 new personally sponsored Coaches.

#### **Business Alerts**

These daily alerts provide you with up to the minute information that you can react quickly to. Most of the alerts are refreshed since the last 7 days. The alerts will go away

once you act on them with an online function (such as send an email, send an ecard or open your mail.) The number of **Coaches in your organization** is the total number both sponsored by you and by your Coaches. This number keeps adding up as your organization grows.

The Coaches projected to be inactive are your personally-sponsored Coaches that do not have the required personal volume points (50) for the bonus period to stay active. You can take action and contact your Coaches to help them ramp up their business. The Coaches whose rank changed lets you know which of your personally sponsored Coaches have moved up or down in rank. In both instances, you can contact your Coaches with a congratulatory message or a supportive message with recommendations on how to improve. The new customers alert gives you the names and contact information of customers that have either been assigned to you from a response to a Beachbody offer are have purchased products right from your store. In any case, this is your opportunity to thank them and help them with future purchases and encourage them become a Coach. The personally sponsored Coaches alert pulls up a list of new Coaches that you personally signed up to join your team in the last 7 days. These are Coaches that you may contact via email or by phone. If their email address displays as RESTRICTED, you can still email them and recommend they accept the Terms & Conditions for being contacted by email.

#### Your Volume

You can see a snap shot of your personal volume on the home page. The volume is shown numerically and in a graphic so that you can see the current week's volume as well as a 5 week look back.

The orange button that reads VOLUME DETAILS will take you to a more detailed look of your personal volume broken down by week.